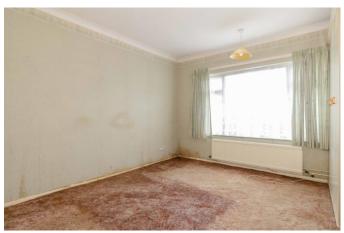

#### **Bedroom 2** 11'9" x 9' 11" (3.58m x 3.02m)

Double glazed window to front with radiator below. Carpets.

## **Bedroom 3** 8'8" x 8'2" (2.64m x 2.49m)

Double glazed window to front with radiator below. Carpets.

#### **Bedroom 1** 13'2" x 11'4" (4.01m x 3.45m)

Double glazed window to front with radiator below. Built in wardrobe and draws. Carpets.