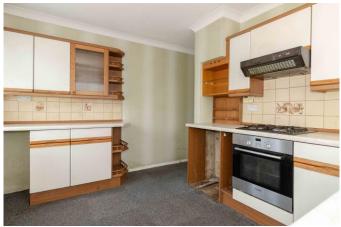

#### **Kitchen** 11'9" x 9' 5" (3.58m x 2.87m)

Double glazed window to rear and side. Matching range of wall and base units. One and half Bowl sink inset to worktop. Integrated appliances include a fan assisted oven and four ring gas hob. Space for appliances. Radiator.