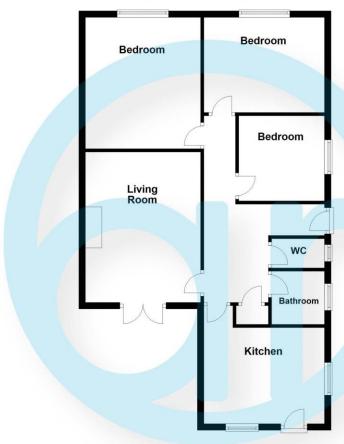

#### Hallway

Access to loft. Metre box. Airing cupboard. Radiator. Carpets.

#### **Bedroom 2** 11'9" x 9' 11" (3.58m x 3.02m)

Double glazed window to front with radiator below. Carpets.

## **Bedroom 3** 8'8" x 8'2" (2.64m x 2.49m)

Double glazed window to front with radiator below. Carpets.

#### **Bedroom 1** 13'2" x 11'4" (4.01m x 3.45m)

Double glazed window to front with radiator below. Built in wardrobe and draws. Carpets.

### W/C

Double glazed frosted window to side. Chain flush toilet.

#### **Bathroom**

Double glazed frosted window to side. Fully tiled walls. Panel enclosed bath. Pedestal wash hand basin. Radiator. Carpets.

## **Lounge** 15' 1" x 11' 5" (4.59m x 3.48m)

Double glazed doors out to garden with windows to both sides. x2 Radiators. TV point. Phone point. Carpets.

#### **Kitchen** 11'9" x 9' 5" (3.58m x 2.87m)

Double glazed window to rear and side. Matching range of wall and base units. One and half Bowl sink inset to worktop. Integrated appliances include a fan assisted oven and four ring gas hob. Space for appliances. Radiator.

# **Off Road Parking**

For multiple cars.

Floor Plan
Approx. 76.9 sq. metres (827.7 sq. feet

Total area: approx. 76.9 sq. metres (827.7 sq. feet)