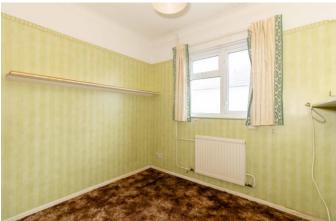

#### **Bedroom 2** 11'9" x 9' 11" (3.58m x 3.02m)

Double glazed window to front with radiator below. Carpets.

## **Bedroom 3** 8'8" x 8'2" (2.64m x 2.49m)

Double glazed window to front with radiator below. Carpets.

#### **Bedroom 1** 13'2" x 11'4" (4.01m x 3.45m)

Double glazed window to front with radiator below. Built in wardrobe and draws. Carpets.