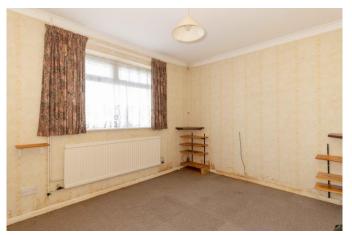

#### **Bedroom 2** 11'9" x 9' 11" (3.58m x 3.02m)

Double glazed window to front with radiator below. Carpets.

## **Bedroom 3** 8'8" x 8'2" (2.64m x 2.49m)

Double glazed window to front with radiator below. Carpets.

#### **Bedroom 1** 13'2" x 11'4" (4.01m x 3.45m)

Double glazed window to front with radiator below. Built in wardrobe and draws. Carpets.