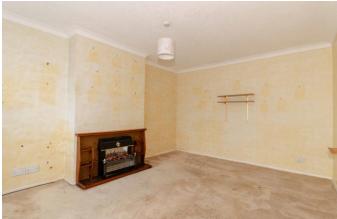

## **Lounge** 15' 1" x 11' 5" (4.59m x 3.48m)

Double glazed doors out to garden with windows to both sides. x2 Radiators. TV point. Phone point. Carpets.