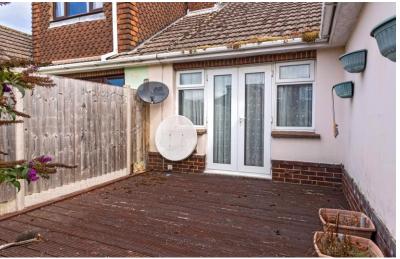

# **South Facing Garden**

Laid to lawn with shrubbery.

### Garage

Flat roof garage with up and over door.

# **Off Road Parking**

For multiple cars.

Floor Plan
Approx. 76.9 sq. metres (827.7 sq. feet

Total area: approx. 76.9 sq. metres (827.7 sq. feet)