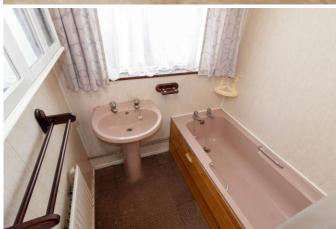

#### **Bathroom**

Double glazed frosted window to side. Fully tiled walls. Panel enclosed bath. Pedestal wash hand basin. Radiator. Carpets.