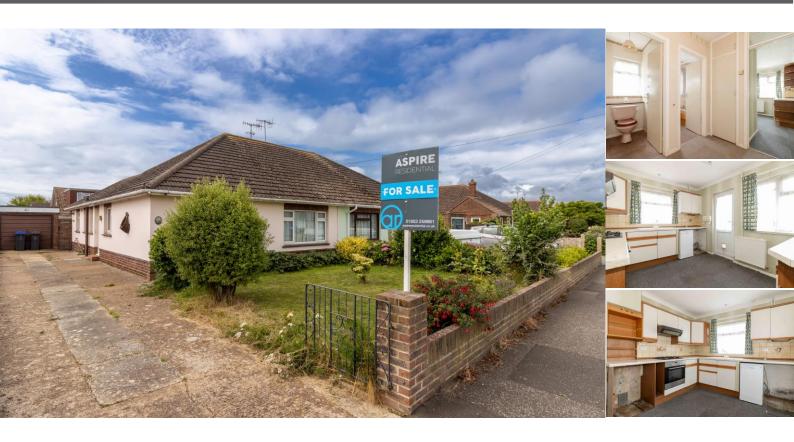

# Rackham Road, Worthing, BN13 1LH - £375,000

Aspire Residential are pleased to bring to the market this three bedroom semi detached bungalow in Tarring. This property requires modernisation, however could offer someone the opportunity to create a fantastic home by adding their own stamp. This sought after location offers popular schools including 'Thomas A Beckett', transport links and local shops. Other benefits include a garage, south facing garden and no forward chain. Call us today to book your viewing.

# **Key Features:**

- Semi Detached Bungalow
- In Need Of Modernisation
- Three Bedrooms
- South Facing Garden
- EPC D
- Garage
- No Forward Chain
- Off Road Parking

www.aspireresidential.co.uk