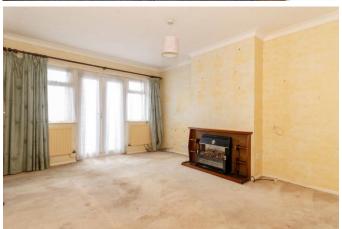

## **Lounge** 15' 1" x 11' 5" (4.59m x 3.48m)

Double glazed doors out to garden with windows to both sides. x2 Radiators. TV point. Phone point. Carpets.