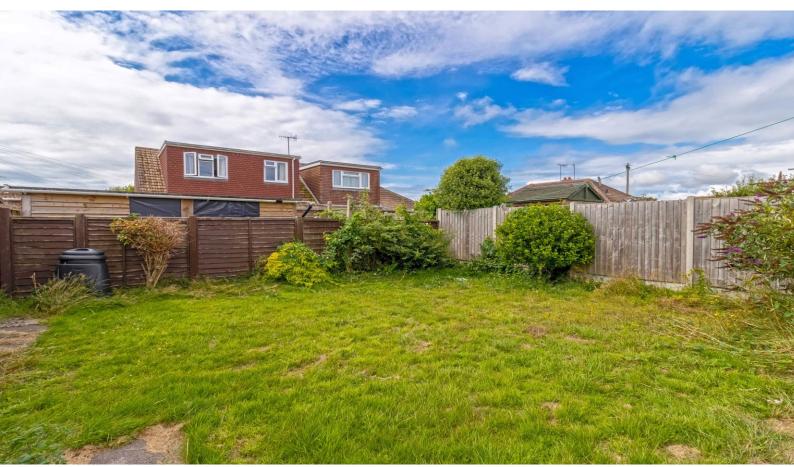

Double glazed frosted window to side. Chain flush toilet.

#### **Bathroom**

Double glazed frosted window to side. Fully tiled walls. Panel enclosed bath. Pedestal wash hand basin. Radiator. Carpets.

## **Lounge** 15' 1" x 11' 5" (4.59m x 3.48m)

Double glazed doors out to garden with windows to both sides. x2 Radiators. TV point. Phone point. Carpets.

#### **Kitchen** 11'9" x 9' 5" (3.58m x 2.87m)

Double glazed window to rear and side. Matching range of wall and base units. One and half Bowl sink inset to worktop. Integrated appliances include a fan assisted oven and four ring gas hob. Space for appliances. Radiator.





# **South Facing Garden**

Laid to lawn with shrubbery.

### Garage

Flat roof garage with up and over door.

# **Off Road Parking**

For multiple cars.



















Floor Plan
Approx. 76.9 sq. metres (827.7 sq. feet



Total area: approx. 76.9 sq. metres (827.7 sq. feet)