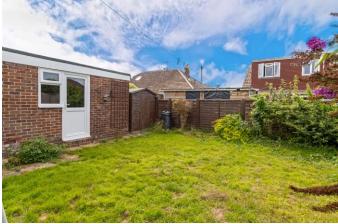

C

Double glazed frosted window to side. Chain flush toilet.

#### **Bathroom**

Double glazed frosted window to side. Fully tiled walls. Panel enclosed bath. Pedestal wash hand basin. Radiator. Carpets.

## **Lounge** 15' 1" x 11' 5" (4.59m x 3.48m)

Double glazed doors out to garden with windows to both sides. x2 Radiators. TV point. Phone point. Carpets.

#### **Kitchen** 11'9" x 9' 5" (3.58m x 2.87m)

Double glazed window to rear and side. Matching range of wall and base units. One and half Bowl sink inset to worktop. Integrated appliances include a fan assisted oven and four ring gas hob. Space for appliances. Radiator.





# **South Facing Garden**

Laid to lawn with shrubbery.

### Garage

Flat roof garage with up and over door.

# **Off Road Parking**

For multiple cars.



















Floor Plan
Approx. 76.9 sq. metres (827.7 sq. feet



Total area: approx. 76.9 sq. metres (827.7 sq. feet)