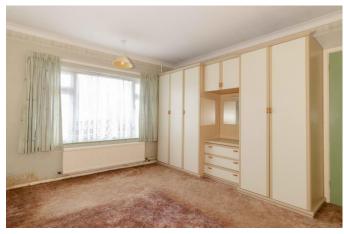

#### **Bedroom 2** 11'9" x 9' 11" (3.58m x 3.02m)

Double glazed window to front with radiator below. Carpets.

## **Bedroom 3** 8'8" x 8'2" (2.64m x 2.49m)

Double glazed window to front with radiator below. Carpets.

#### **Bedroom 1** 13'2" x 11'4" (4.01m x 3.45m)

Double glazed window to front with radiator below. Built in wardrobe and draws. Carpets.